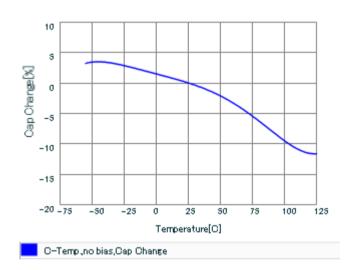

Frequency characteristics (ESR, Impedance)

DC bias characteristics

Capacitance - temperature characteristics

This PDF data has only typical specifications because there is no space for detailed specifications.