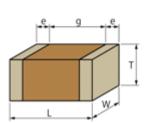

# GRM188R71A154KA01#

"#" indicates a package specification code.

< List of part numbers with package codes >

GRM188R71A154KA01D , GRM188R71A154KA01J

Shape

L size  $1.6 \pm 0.1$ mm W size  $0.8 \pm 0.1$ mm  $0.8 \pm 0.1$ mm T size External terminal width e 0.2 to 0.5mm Distance between external terminals g 0.5mm min. Size code in mm(inch) 1608 (0603)