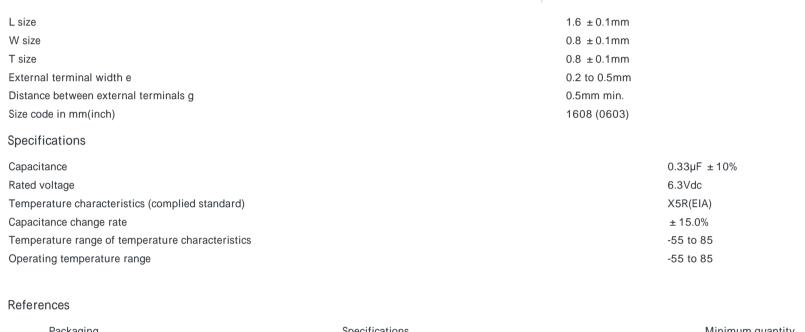

## GRM188R60J334KA01#

Available Flow OK Reflow OK with RoHS

< List of part numbers with package codes > GRM188R60J334KA01D , GRM188R60J334KA01J

Shape

"# " indicates a package specification code.

|         |      | Packaging |                    | Specifications |       | Minimum quantity |
|---------|------|-----------|--------------------|----------------|-------|------------------|
|         | D    |           | 180mm Paper taping |                | 4     | .000             |
|         | J    |           | 330mm Paper taping |                | 1     | 0000             |
|         |      |           |                    |                |       |                  |
|         |      |           |                    | Mass (typ.)    |       |                  |
| 1 piece |      |           |                    |                | 6.3mg |                  |
|         | 180m | im Reel   |                    |                | 144g  |                  |
|         |      |           |                    |                |       |                  |
|         |      |           |                    |                |       |                  |