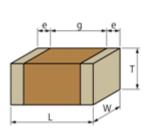

## GRM188R60J334KA01#

Available Flow OK Reflow OK with RoHS

< List of part numbers with package codes > GRM188R60J334KA01D , GRM188R60J334KA01J

Shape

"# " indicates a package specification code.

|         |      | Packaging |                    | Specifications |       | Minimum quantity |
|---------|------|-----------|--------------------|----------------|-------|------------------|
|         | D    |           | 180mm Paper taping |                | 4     | .000             |
|         | J    |           | 330mm Paper taping |                | 1     | 0000             |
|         |      |           |                    |                |       |                  |
|         |      |           |                    | Mass (typ.)    |       |                  |
| 1 piece |      |           |                    |                | 6.3mg |                  |
|         | 180m | im Reel   |                    |                | 144g  |                  |
|         |      |           |                    |                |       |                  |
|         |      |           |                    |                |       |                  |