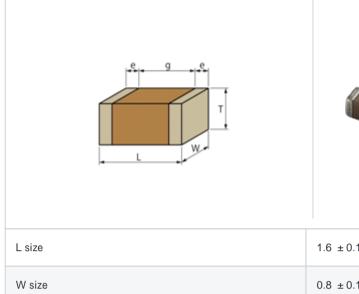

#### Shape

| L size                                | 1.6 ±0.1mm   |
|---------------------------------------|--------------|
| W size                                | 0.8 ±0.1mm   |
| T size                                | 0.8 ±0.1mm   |
| External terminal width e             | 0.2 to 0.5mm |
| Distance between external terminals g | 0.5mm min.   |
| Size code in inch(mm)                 | 0603 (1608)  |