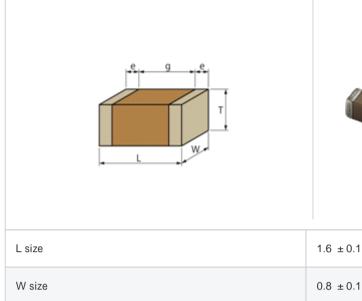

## Shape

"#" indicates a package specification code.

References

| L size                                | 1.6 ±0.1mm   |
|---------------------------------------|--------------|
| W size                                | 0.8 ±0.1mm   |
| T size                                | 0.8 ±0.1mm   |
| External terminal width e             | 0.2 to 0.5mm |
| Distance between external terminals g | 0.5mm min.   |
| Size code in inch(mm)                 | 0603 (1608)  |