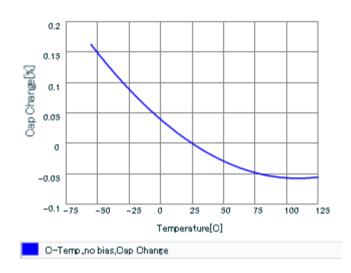

Therefore, please reviewour product specifications or consult the approval sheet for product specifications before ordering.

S parameter (Smith chart S11)

Capacitance - temperature characteristics

2 of 2