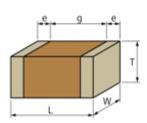

## GRM1885C2A561JA01#

"#" indicates a package specification code.

< List of part numbers with package codes > GRM1885C2A561JA01D , GRM1885C2A561JA01J

Shape

L size  $1.6 \pm 0.1$ mm W size  $0.8 \pm 0.1$ mm  $0.8 \pm 0.1$ mm T size External terminal width e 0.2 to 0.5mm Distance between external terminals g 0.5mm min. Size code in mm(inch) 1608 (0603)