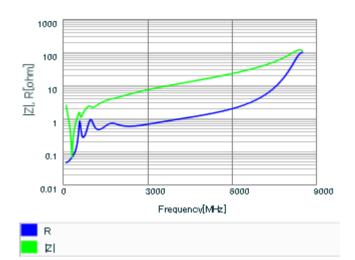

Chart of characteristic data (The charts below may show another part number which shares its characteristics.)

Frequency characteristics (ESR, Impedance)

AC voltage characteristics

This PDF data has only typical specifications because there is no space for detailed specifications.