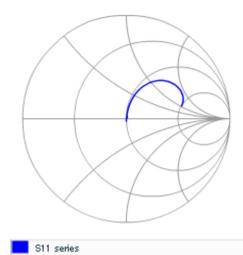

Therefore, please reviewour product specifications or consult the approval sheet for product specifications before ordering.

S parameter (Smith chart S11)

Capacitance - temperature characteristics

2 of 2