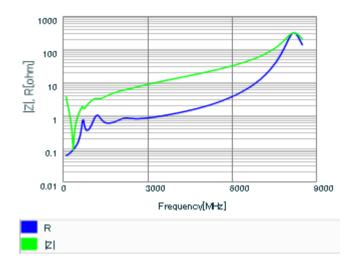

## Chart of characteristic data (The charts below may show another part number which shares its characteristics.)

#### Frequency characteristics (ESR, Impedance)

AC voltage characteristics

This PDF data has only typical specifications because there is no space for detailed specifications. Therefore, please reviewour product specifications or consult the approval sheet for product specifications before ordering. S parameter (Smith chart S11)