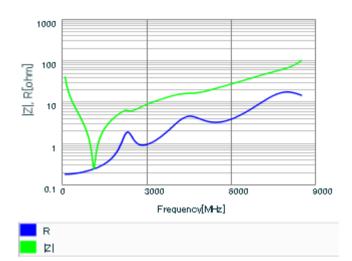

Chart of characteristic data (The charts below may show another part number which shares its characteristics.)

Frequency characteristics (ESR, Impedance)

AC voltage characteristics

This PDF data has only typical specifications because there is no space for detailed specifications.