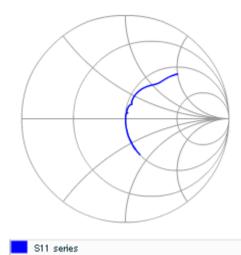

Therefore, please reviewour product specifications or consult the approval sheet for product specifications before ordering.

S parameter (Smith chart S11)

Capacitance - temperature characteristics

2 of 2