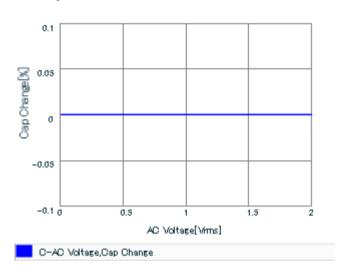

Chart of characteristic data (The charts below may show another part number which shares its characteristics.)

Frequency characteristics (ESR, Impedance)

AC voltage characteristics

This PDF data has only typical specifications because there is no space for detailed specifications.