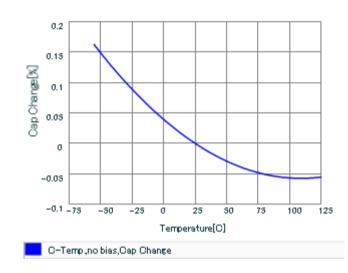

Therefore, please reviewour product specifications or consult the approval sheet for product specifications before ordering.

S parameter (Smith chart S11)

Capacitance - temperature characteristics

2 of 2