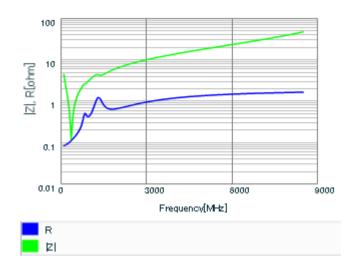

Chart of characteristic data (The charts below may show another part number which shares its characteristics.)

Frequency characteristics (ESR, Impedance)

AC voltage characteristics

This PDF data has only typical specifications because there is no space for detailed specifications.