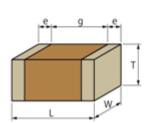

## GRM1885C2A331JA01#

"#" indicates a package specification code.

< List of part numbers with package codes > GRM1885C2A331JA01D , GRM1885C2A331JA01J

Shape

L size  $1.6 \pm 0.1$ mm W size  $0.8 \pm 0.1$ mm  $0.8 \pm 0.1$ mm T size External terminal width e 0.2 to 0.5mm Distance between external terminals g 0.5mm min. Size code in mm(inch) 1608 (0603)