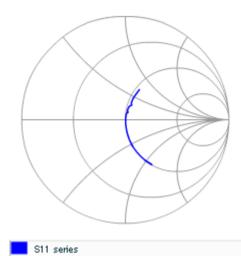

Therefore, please reviewour product specifications or consult the approval sheet for product specifications before ordering.

S parameter (Smith chart S11)

Capacitance - temperature characteristics

2 of 2