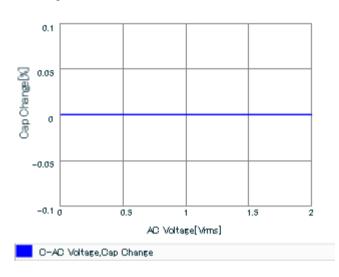

Chart of characteristic data (The charts below may show another part number which shares its characteristics.)

Frequency characteristics (ESR, Impedance)

AC voltage characteristics

This PDF data has only typical specifications because there is no space for detailed specifications.