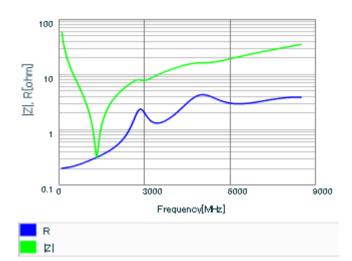

Chart of characteristic data (The charts below may show another part number which shares its characteristics.)

Frequency characteristics (ESR, Impedance)

AC voltage characteristics

This PDF data has only typical specifications because there is no space for detailed specifications.