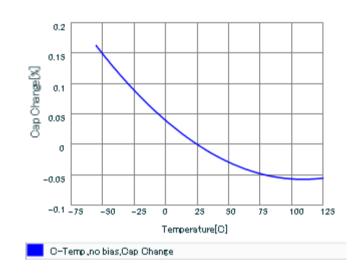

Therefore, please reviewour product specifications or consult the approval sheet for product specifications before ordering.

S parameter (Smith chart S11)

Capacitance - temperature characteristics

2 of 2