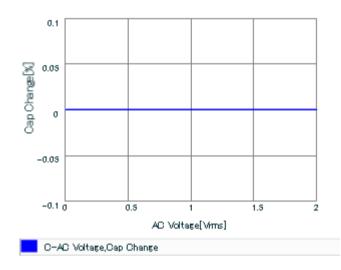

## Chart of characteristic data (The charts below may show another part number which shares its characteristics.)

#### Frequency characteristics (ESR, Impedance)

AC voltage characteristics

This PDF data has only typical specifications because there is no space for detailed specifications. Therefore, please reviewour product specifications or consult the approval sheet for product specifications before ordering. S parameter (Smith chart S11)