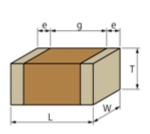

# GRM1885C2A221JA01#

Recommended Flow OK Reflow OK with RoHS

< List of part numbers with package codes > GRM1885C2A221JA01D , GRM1885C2A221JA01J

Shape

"#" indicates a package specification code.

| L size                                           | 1.6 ± 0.1mm  |
|--------------------------------------------------|--------------|
| W size                                           | 0.8 ± 0.1mm  |
| T size                                           | 0.8 ± 0.1mm  |
| External terminal width e                        | 0.2 to 0.5mm |
| Distance between external terminals g            | 0.5mm min.   |
| Size code in mm(inch)                            | 1608 (0603)  |
| Specifications                                   |              |
| Capacitance                                      | 220pF ± 5%   |
| Rated voltage                                    | 100Vdc       |
| Temperature characteristics (complied standard)  | COG(EIA)     |
| Temperature coefficient                          | 0 ± 30ppm/   |
| Temperature range of temperature characteristics | 25 to 125    |
| · · · · · · · · · · · · · · · · · · ·            |              |