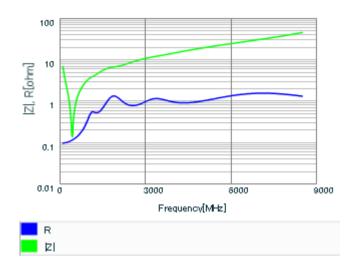

## Chart of characteristic data (The charts below may show another part number which shares its characteristics.)

#### Frequency characteristics (ESR, Impedance)

AC voltage characteristics

This PDF data has only typical specifications because there is no space for detailed specifications. Therefore, please reviewour product specifications or consult the approval sheet for product specifications before ordering. S parameter (Smith chart S11)