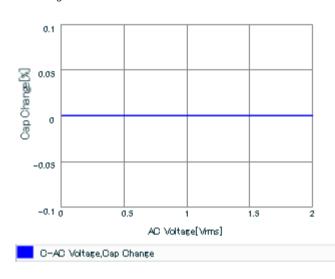

Chart of characteristic data (The charts below may show another part number which shares its characteristics.)

Frequency characteristics (ESR, Impedance)

AC voltage characteristics

This PDF data has only typical specifications because there is no space for detailed specifications.