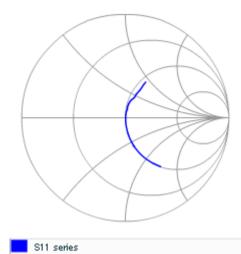

Therefore, please reviewour product specifications or consult the approval sheet for product specifications before ordering.

S parameter (Smith chart S11)

Capacitance - temperature characteristics

2 of 2