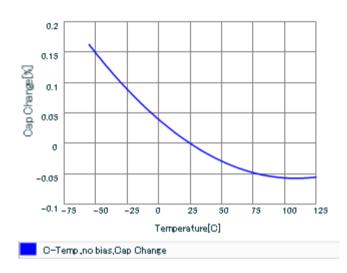

Therefore, please reviewour product specifications or consult the approval sheet for product specifications before ordering.

S parameter (Smith chart S11)

Capacitance - temperature characteristics

2 of 2