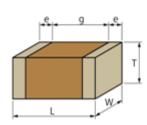

## GRM1885C2A220JA01#

"#" indicates a package specification code.

< List of part numbers with package codes > GRM1885C2A220JA01D , GRM1885C2A220JA01J

Shape

-55 to 125

L size  $1.6 \pm 0.1$ mm W size  $0.8 \pm 0.1$ mm  $0.8 \pm 0.1$ mm T size External terminal width e 0.2 to 0.5mm Distance between external terminals g 0.5mm min. Size code in mm(inch) 1608 (0603)