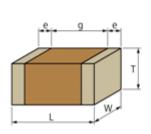

# GRM1885C2A181JA01#

Recommended Flow OK Reflow OK with RoHS

< List of part numbers with package codes > GRM1885C2A181JA01D , GRM1885C2A181JA01J

Shape

"#" indicates a package specification code.

| L size                                           | 1.6 ± 0.1mm  |
|--------------------------------------------------|--------------|
| W size                                           | 0.8 ± 0.1mm  |
| T size                                           | 0.8 ± 0.1mm  |
| External terminal width e                        | 0.2 to 0.5mm |
| Distance between external terminals g            | 0.5mm min.   |
| Size code in mm(inch)                            | 1608 (0603)  |
| Specifications                                   |              |
| Capacitance                                      | 180pF ± 5%   |
| Rated voltage                                    | 100Vdc       |
| Temperature characteristics (complied standard)  | COG(EIA)     |
| Temperature coefficient                          | 0 ± 30ppm/   |
| Temperature range of temperature characteristics | 25 to 125    |
|                                                  |              |