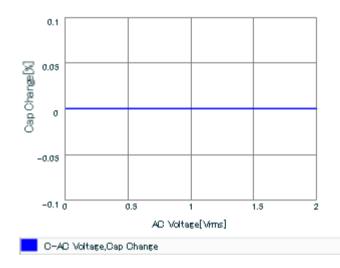

## Chart of characteristic data (The charts below may show another part number which shares its characteristics.)

#### Frequency characteristics (ESR, Impedance)

AC voltage characteristics

This PDF data has only typical specifications because there is no space for detailed specifications. Therefore, please reviewour product specifications or consult the approval sheet for product specifications before ordering. S parameter (Smith chart S11)