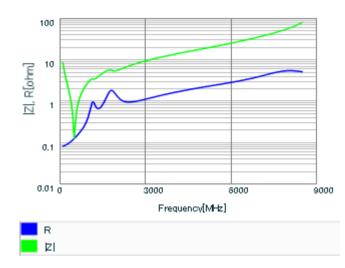

## Chart of characteristic data (The charts below may show another part number which shares its characteristics.)

#### Frequency characteristics (ESR, Impedance)

AC voltage characteristics

This PDF data has only typical specifications because there is no space for detailed specifications. Therefore, please reviewour product specifications or consult the approval sheet for product specifications before ordering. S parameter (Smith chart S11)