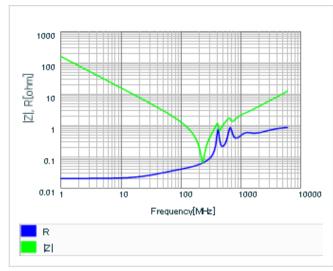

#### AC voltage characteristics

S parameter (Smith chart S11)

Capacitance - temperature characteristics

2 of 2

This PDF data has only typical specifications because there is no space for detailed specifications.