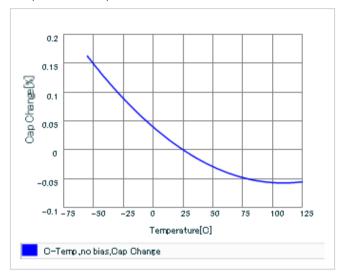

#### AC voltage characteristics

S parameter (Smith chart S11)

Capacitance - temperature characteristics

2 of 2

This PDF data has only typical specifications because there is no space for detailed specifications.