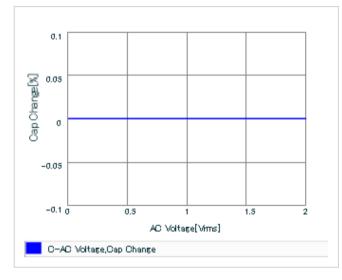

#### AC voltage characteristics

S parameter (Smith chart S11)

Capacitance - temperature characteristics

2 of 2

This PDF data has only typical specifications because there is no space for detailed specifications.