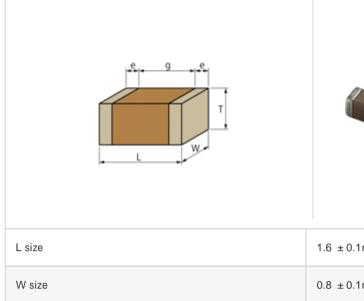

#### Shape

| ) |
|---|
|   |
|   |

| L size                                | 1.6 ±0.1mm   |
|---------------------------------------|--------------|
| W size                                | 0.8 ±0.1mm   |
| T size                                | 0.8 ± 0.1mm  |
| External terminal width e             | 0.2 to 0.5mm |
| Distance between external terminals g | 0.5mm min.   |
| Size code in inch(mm)                 | 0603 (1608)  |