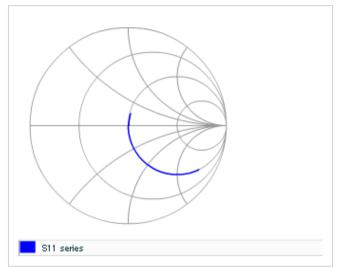

#### AC voltage characteristics

S parameter (Smith chart S11)

Capacitance - temperature characteristics

2 of 2

This PDF data has only typical specifications because there is no space for detailed specifications.