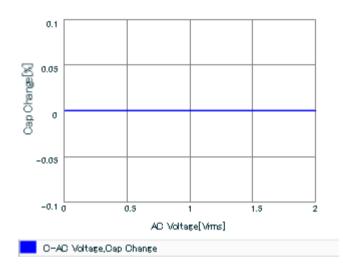

Chart of characteristic data (The charts below may show another part number which shares its characteristics.)

Frequency characteristics (ESR, Impedance)

AC voltage characteristics

This PDF data has only typical specifications because there is no space for detailed specifications.