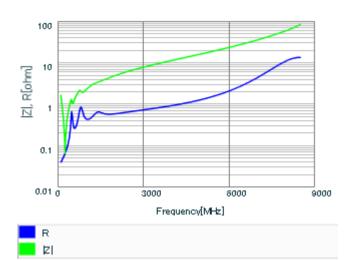

Chart of characteristic data (The charts below may show another part number which shares its characteristics.)

Frequency characteristics (ESR, Impedance)

AC voltage characteristics

This PDF data has only typical specifications because there is no space for detailed specifications.