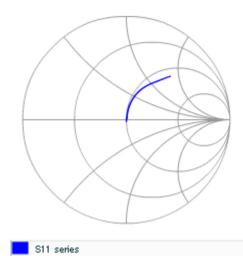

Therefore, please reviewour product specifications or consult the approval sheet for product specifications before ordering.

S parameter (Smith chart S11)

Capacitance - temperature characteristics

2 of 2