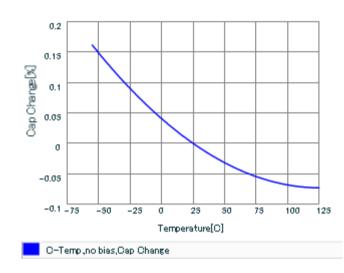

Therefore, please reviewour product specifications or consult the approval sheet for product specifications before ordering.

S parameter (Smith chart S11)

Capacitance - temperature characteristics

2 of 2