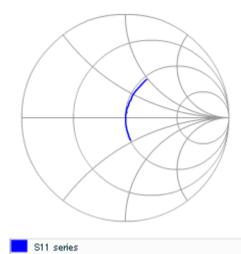

Therefore, please reviewour product specifications or consult the approval sheet for product specifications before ordering.

S parameter (Smith chart S11)

Capacitance - temperature characteristics

2 of 2