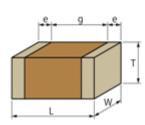

## GRM1885C1H680JA01#

"#" indicates a package specification code.

< List of part numbers with package codes > GRM1885C1H680JA01D , GRM1885C1H680JA01J

Shape

L size  $1.6 \pm 0.1$ mm W size  $0.8 \pm 0.1$ mm  $0.8 \pm 0.1$ mm T size External terminal width e 0.2 to 0.5mm 0.5mm min. Distance between external terminals g Size code in mm(inch) 1608 (0603)