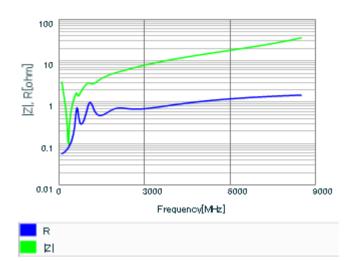

Chart of characteristic data (The charts below may show another part number which shares its characteristics.)

Frequency characteristics (ESR, Impedance)

AC voltage characteristics

This PDF data has only typical specifications because there is no space for detailed specifications.