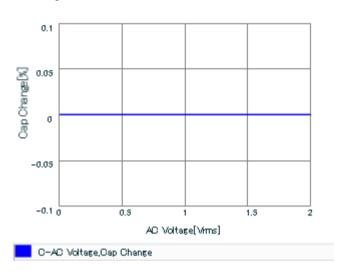

Chart of characteristic data (The charts below may show another part number which shares its characteristics.)

Frequency characteristics (ESR, Impedance)

AC voltage characteristics

This PDF data has only typical specifications because there is no space for detailed specifications.