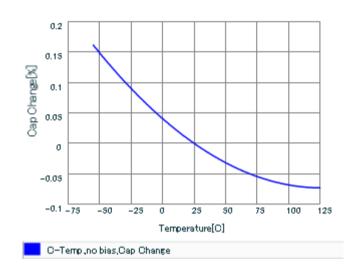

Therefore, please reviewour product specifications or consult the approval sheet for product specifications before ordering.

S parameter (Smith chart S11)

Capacitance - temperature characteristics

2 of 2