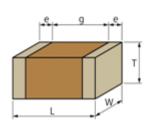

## GRM1885C1H471JA01#

"#" indicates a package specification code.

< List of part numbers with package codes > GRM1885C1H471JA01D , GRM1885C1H471JA01J

Shape

L size  $1.6 \pm 0.1$ mm W size  $0.8 \pm 0.1$ mm  $0.8 \pm 0.1$ mm T size External terminal width e 0.2 to 0.5mm Distance between external terminals g 0.5mm min. Size code in mm(inch) 1608 (0603)