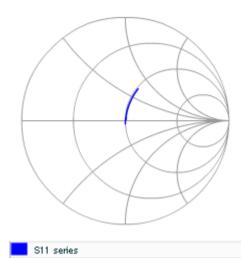

Therefore, please reviewour product specifications or consult the approval sheet for product specifications before ordering.

S parameter (Smith chart S11)

Capacitance - temperature characteristics

2 of 2