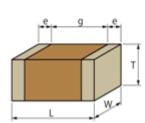

## GRM1885C1H391JA01#

"#" indicates a package specification code.

< List of part numbers with package codes > GRM1885C1H391JA01D , GRM1885C1H391JA01J

Shape

L size  $1.6 \pm 0.1$ mm W size  $0.8 \pm 0.1$ mm  $0.8 \pm 0.1$ mm T size External terminal width e 0.2 to 0.5mm Distance between external terminals g 0.5mm min. Size code in mm(inch) 1608 (0603)