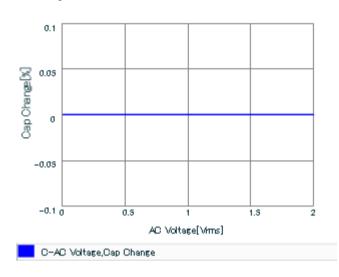

Chart of characteristic data (The charts below may show another part number which shares its characteristics.)

Frequency characteristics (ESR, Impedance)

AC voltage characteristics

This PDF data has only typical specifications because there is no space for detailed specifications.