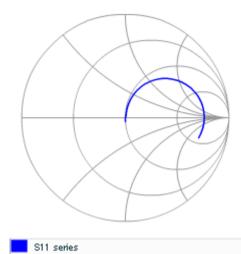

Therefore, please reviewour product specifications or consult the approval sheet for product specifications before ordering.

S parameter (Smith chart S11)

Capacitance - temperature characteristics

2 of 2