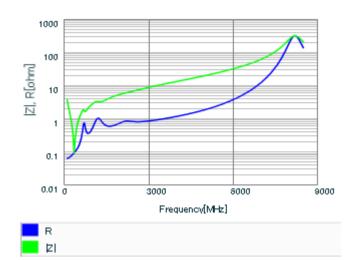

Chart of characteristic data (The charts below may show another part number which shares its characteristics.)

Frequency characteristics (ESR, Impedance)

AC voltage characteristics

This PDF data has only typical specifications because there is no space for detailed specifications.