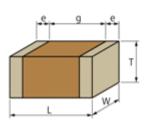

## GRM1885C1H390JA01#

"#" indicates a package specification code.

< List of part numbers with package codes > GRM1885C1H390JA01D , GRM1885C1H390JA01J

Shape

L size  $1.6 \pm 0.1$ mm W size  $0.8 \pm 0.1$ mm  $0.8 \pm 0.1$ mm T size External terminal width e 0.2 to 0.5mm Distance between external terminals g 0.5mm min. Size code in mm(inch) 1608 (0603)