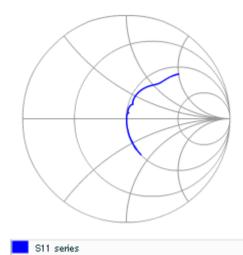

Therefore, please reviewour product specifications or consult the approval sheet for product specifications before ordering.

S parameter (Smith chart S11)

Capacitance - temperature characteristics

2 of 2