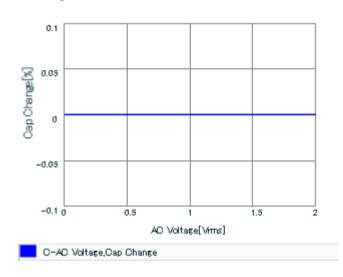

Chart of characteristic data (The charts below may show another part number which shares its characteristics.)

Frequency characteristics (ESR, Impedance)

AC voltage characteristics

This PDF data has only typical specifications because there is no space for detailed specifications.