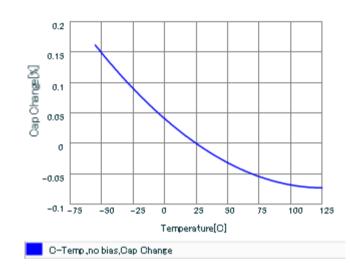

Therefore, please reviewour product specifications or consult the approval sheet for product specifications before ordering.

S parameter (Smith chart S11)

Capacitance - temperature characteristics

2 of 2