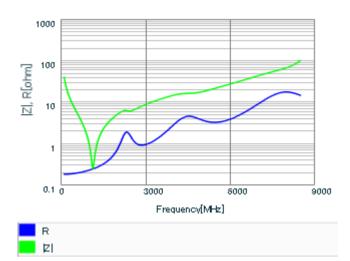

Chart of characteristic data (The charts below may show another part number which shares its characteristics.)

Frequency characteristics (ESR, Impedance)

AC voltage characteristics

This PDF data has only typical specifications because there is no space for detailed specifications.