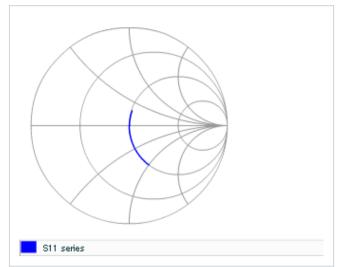

#### AC voltage characteristics

S parameter (Smith chart S11)

Capacitance - temperature characteristics

2 of 2

This PDF data has only typical specifications because there is no space for detailed specifications.