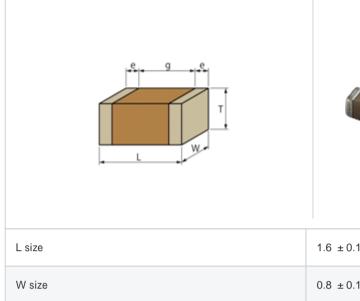

### Shape

| ~ |  |
|---|--|

| L size                                | 1.6 ±0.1mm   |
|---------------------------------------|--------------|
| W size                                | 0.8 ±0.1mm   |
| T size                                | 0.8 ±0.1mm   |
| External terminal width e             | 0.2 to 0.5mm |
| Distance between external terminals g | 0.5mm min.   |
| Size code in inch(mm)                 | 0603 (1608)  |