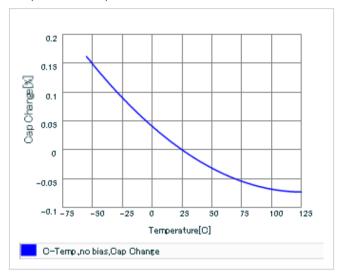

#### AC voltage characteristics

S parameter (Smith chart S11)

Capacitance - temperature characteristics

2 of 2

This PDF data has only typical specifications because there is no space for detailed specifications.