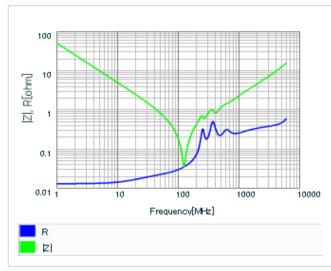

#### AC voltage characteristics

S parameter (Smith chart S11)

Capacitance - temperature characteristics

2 of 2

This PDF data has only typical specifications because there is no space for detailed specifications.