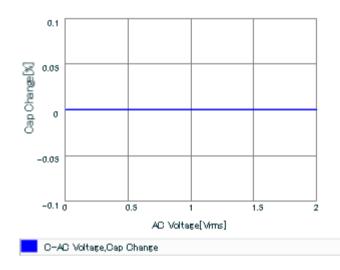

### Chart of characteristic data (The charts below may show another part number which shares its characteristics.)

#### Frequency characteristics (ESR, Impedance)

AC voltage characteristics

This PDF data has only typical specifications because there is no space for detailed specifications. Therefore, please reviewour product specifications or consult the approval sheet for product specifications before ordering. S parameter (Smith chart S11)