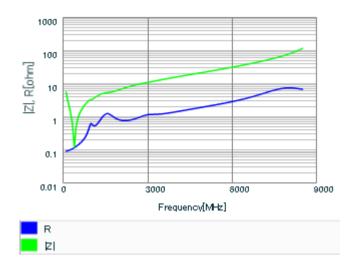

### Chart of characteristic data (The charts below may show another part number which shares its characteristics.)

#### Frequency characteristics (ESR, Impedance)

AC voltage characteristics

This PDF data has only typical specifications because there is no space for detailed specifications. Therefore, please reviewour product specifications or consult the approval sheet for product specifications before ordering. S parameter (Smith chart S11)