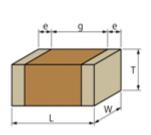

| L size                                                           | 1.6 ± 0.1mm         |
|------------------------------------------------------------------|---------------------|
| W size                                                           | 0.8 ± 0.1mm         |
| T size                                                           | 0.8 ± 0.1mm         |
| External terminal width e                                        | 0.2 to 0.5mm        |
| Distance between external terminals g                            | 0.5mm min.          |
| Size code in mm(inch)                                            | 1608 (0603)         |
| Specifications                                                   |                     |
|                                                                  |                     |
| Capacitance                                                      | 270pF ± 5%          |
| Capacitance<br>Rated voltage                                     | 270pF ± 5%<br>50Vdc |
|                                                                  |                     |
| Rated voltage                                                    | 50Vdc               |
| Rated voltage<br>Temperature characteristics (complied standard) | 50Vdc<br>C0G(EIA)   |