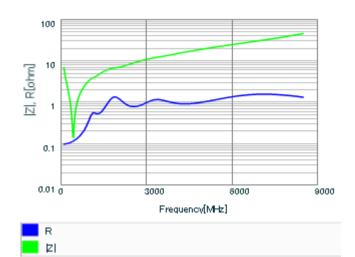

Chart of characteristic data (The charts below may show another part number which shares its characteristics.)

Frequency characteristics (ESR, Impedance)

AC voltage characteristics

This PDF data has only typical specifications because there is no space for detailed specifications.