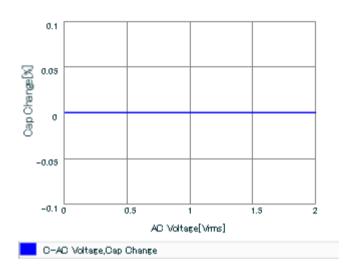

Chart of characteristic data (The charts below may show another part number which shares its characteristics.)

Frequency characteristics (ESR, Impedance)

AC voltage characteristics

This PDF data has only typical specifications because there is no space for detailed specifications.