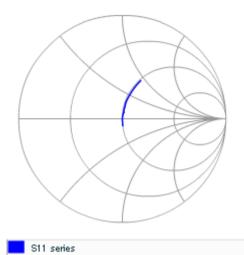

Therefore, please reviewour product specifications or consult the approval sheet for product specifications before ordering.

S parameter (Smith chart S11)

Capacitance - temperature characteristics

2 of 2