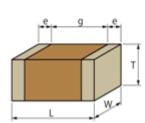

## GRM1885C1H182JA01#

"#" indicates a package specification code.

< List of part numbers with package codes > GRM1885C1H182JA01D , GRM1885C1H182JA01J

Shape

L size  $1.6 \pm 0.1$ mm W size  $0.8 \pm 0.1$ mm  $0.8 \pm 0.1$ mm T size External terminal width e 0.2 to 0.5mm 0.5mm min. Distance between external terminals g Size code in mm(inch) 1608 (0603)