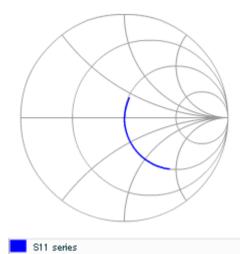

Therefore, please reviewour product specifications or consult the approval sheet for product specifications before ordering.

S parameter (Smith chart S11)

Capacitance - temperature characteristics

2 of 2