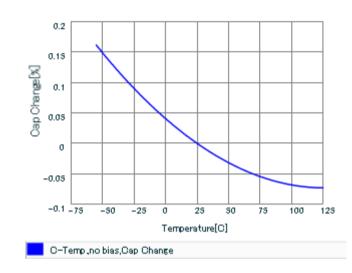

Therefore, please reviewour product specifications or consult the approval sheet for product specifications before ordering.

S parameter (Smith chart S11)

Capacitance - temperature characteristics

2 of 2