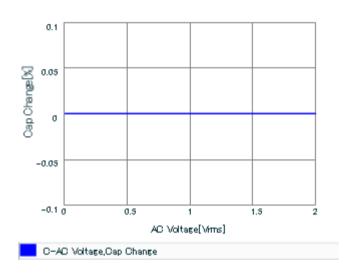

Chart of characteristic data (The charts below may show another part number which shares its characteristics.)

Frequency characteristics (ESR, Impedance)

AC voltage characteristics

This PDF data has only typical specifications because there is no space for detailed specifications.