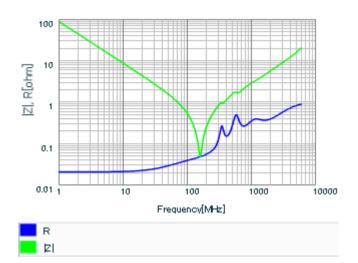

Chart of characteristic data (The charts below may show another part number which shares its characteristics.)

Frequency characteristics (ESR, Impedance)

AC voltage characteristics

This PDF data has only typical specifications because there is no space for detailed specifications.