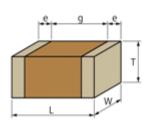

## GRM1885C1H181JA01#

"#" indicates a package specification code.

< List of part numbers with package codes > GRM1885C1H181JA01D , GRM1885C1H181JA01J

Shape

180pF ± 5%

50Vdc

L size  $1.6 \pm 0.1$ mm W size  $0.8 \pm 0.1$ mm  $0.8 \pm 0.1$ mm T size External terminal width e 0.2 to 0.5mm Distance between external terminals g 0.5mm min. Size code in mm(inch) 1608 (0603)