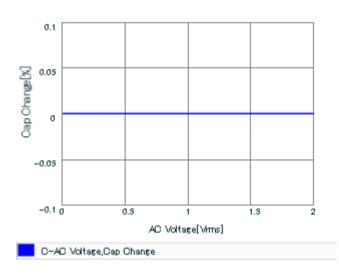

Chart of characteristic data (The charts below may show another part number which shares its characteristics.)

Frequency characteristics (ESR, Impedance)

AC voltage characteristics

This PDF data has only typical specifications because there is no space for detailed specifications.