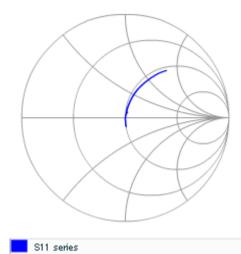

Therefore, please reviewour product specifications or consult the approval sheet for product specifications before ordering.

S parameter (Smith chart S11)

Capacitance - temperature characteristics

2 of 2