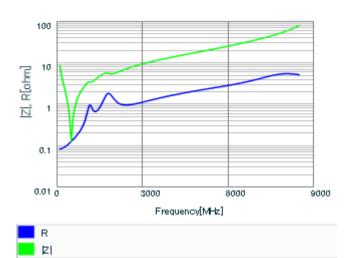

Chart of characteristic data (The charts below may show another part number which shares its characteristics.)

Frequency characteristics (ESR, Impedance)

AC voltage characteristics

This PDF data has only typical specifications because there is no space for detailed specifications.