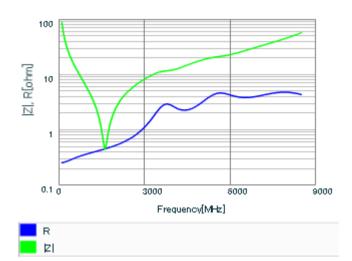

Chart of characteristic data (The charts below may show another part number which shares its characteristics.)

Frequency characteristics (ESR, Impedance)

AC voltage characteristics

This PDF data has only typical specifications because there is no space for detailed specifications.