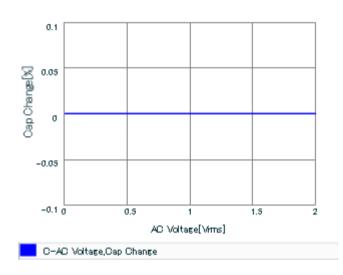

Chart of characteristic data (The charts below may show another part number which shares its characteristics.)

Frequency characteristics (ESR, Impedance)

AC voltage characteristics

This PDF data has only typical specifications because there is no space for detailed specifications.