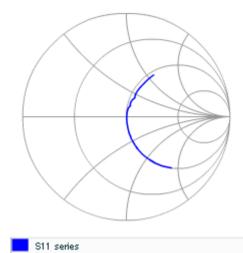

Therefore, please reviewour product specifications or consult the approval sheet for product specifications before ordering.

S parameter (Smith chart S11)

Capacitance - temperature characteristics

2 of 2