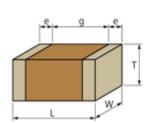

## GRM1885C1H180JA01#

"#" indicates a package specification code.

< List of part numbers with package codes > GRM1885C1H180JA01D , GRM1885C1H180JA01J

Shape

L size  $1.6 \pm 0.1$ mm W size  $0.8 \pm 0.1$ mm  $0.8 \pm 0.1$ mm T size External terminal width e 0.2 to 0.5mm Distance between external terminals g 0.5mm min. Size code in mm(inch) 1608 (0603)