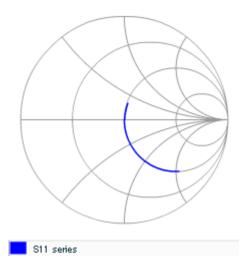

Therefore, please reviewour product specifications or consult the approval sheet for product specifications before ordering.

S parameter (Smith chart S11)

Capacitance - temperature characteristics

2 of 2