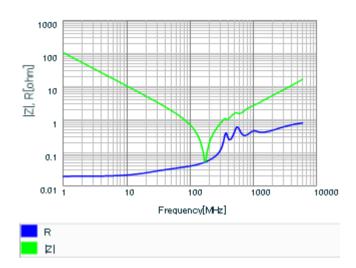

Chart of characteristic data (The charts below may show another part number which shares its characteristics.)

Frequency characteristics (ESR, Impedance)

AC voltage characteristics

This PDF data has only typical specifications because there is no space for detailed specifications.