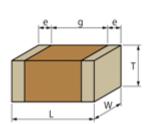

## GRM1885C1H152JA01#

"#" indicates a package specification code.

< List of part numbers with package codes >

GRM1885C1H152JA01D , GRM1885C1H152JA01J

Shape

L size  $1.6 \pm 0.1$ mm W size  $0.8 \pm 0.1$ mm  $0.8 \pm 0.1$ mm T size External terminal width e 0.2 to 0.5mm Distance between external terminals g 0.5mm min. Size code in mm(inch) 1608 (0603)