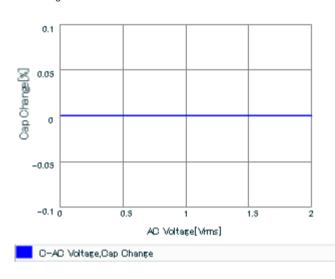

Chart of characteristic data (The charts below may show another part number which shares its characteristics.)

Frequency characteristics (ESR, Impedance)

AC voltage characteristics

This PDF data has only typical specifications because there is no space for detailed specifications.