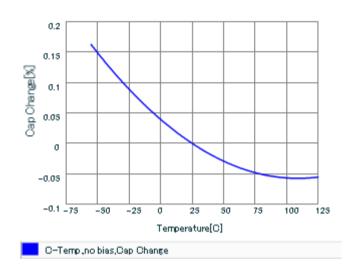

Therefore, please reviewour product specifications or consult the approval sheet for product specifications before ordering.

S parameter (Smith chart S11)

Capacitance - temperature characteristics

2 of 2