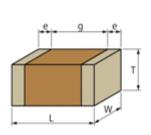

# GRM1885C1H151JA01#

Recommended Flow OK Reflow OK with RoHS

< List of part numbers with package codes > GRM1885C1H151JA01D , GRM1885C1H151JA01J

Shape

"#" indicates a package specification code.

| L size                                           | 1.6 ± 0.1mm  |
|--------------------------------------------------|--------------|
| W size                                           | 0.8 ± 0.1mm  |
| T size                                           | 0.8 ± 0.1mm  |
| External terminal width e                        | 0.2 to 0.5mm |
| Distance between external terminals g            | 0.5mm min.   |
| Size code in mm(inch)                            | 1608 (0603)  |
| Specifications                                   |              |
| Capacitance                                      | 150pF ± 5    |
| Rated voltage                                    | 50Vdc        |
| Temperature characteristics (complied standard)  | COG(EIA)     |
| Temperature coefficient                          | 0 ± 30ppm.   |
| Temperature range of temperature characteristics | 25 to 125    |
| remperature range of temperature characteristics |              |