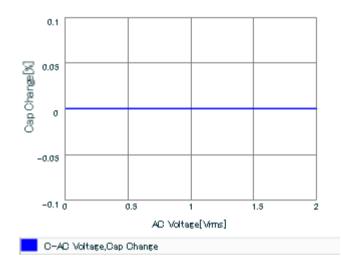

### Chart of characteristic data (The charts below may show another part number which shares its characteristics.)

#### Frequency characteristics (ESR, Impedance)

AC voltage characteristics

This PDF data has only typical specifications because there is no space for detailed specifications. Therefore, please reviewour product specifications or consult the approval sheet for product specifications before ordering. S parameter (Smith chart S11)