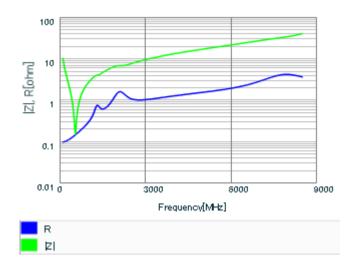

### Chart of characteristic data (The charts below may show another part number which shares its characteristics.)

#### Frequency characteristics (ESR, Impedance)

AC voltage characteristics

This PDF data has only typical specifications because there is no space for detailed specifications. Therefore, please reviewour product specifications or consult the approval sheet for product specifications before ordering. S parameter (Smith chart S11)