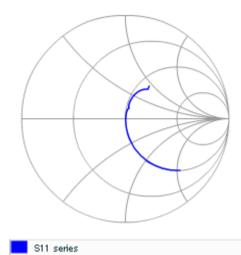

Therefore, please reviewour product specifications or consult the approval sheet for product specifications before ordering.

S parameter (Smith chart S11)

Capacitance - temperature characteristics

2 of 2