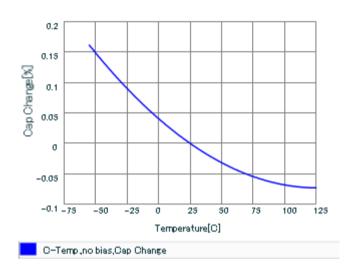

Therefore, please reviewour product specifications or consult the approval sheet for product specifications before ordering.

S parameter (Smith chart S11)

Capacitance - temperature characteristics

2 of 2