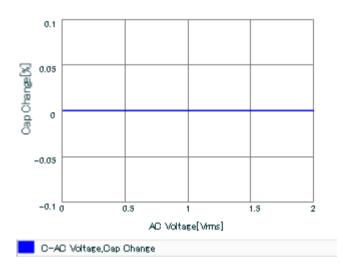

Chart of characteristic data (The charts below may show another part number which shares its characteristics.)

Frequency characteristics (ESR, Impedance)

AC voltage characteristics

This PDF data has only typical specifications because there is no space for detailed specifications.