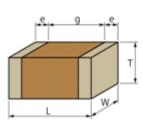

#### Shape

L size  $1.6 \pm 0.1$ mm W size  $0.8 \pm 0.1$ mm  $0.8 \pm 0.1$ mm T size External terminal width e 0.2 to 0.5mm Distance between external terminals g 0.5mm min. Size code in mm(inch) 1608 (0603)