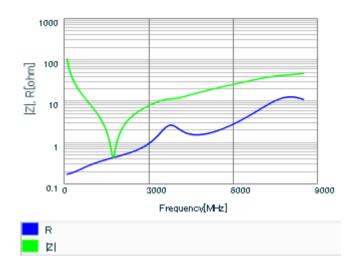

Chart of characteristic data (The charts below may show another part number which shares its characteristics.)

Frequency characteristics (ESR, Impedance)

AC voltage characteristics

This PDF data has only typical specifications because there is no space for detailed specifications.