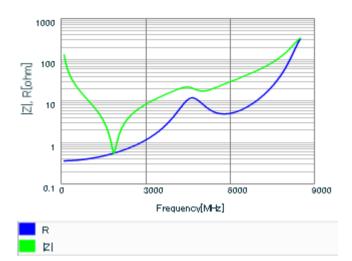

Chart of characteristic data (The charts below may show another part number which shares its characteristics.)

Frequency characteristics (ESR, Impedance)

AC voltage characteristics

This PDF data has only typical specifications because there is no space for detailed specifications.