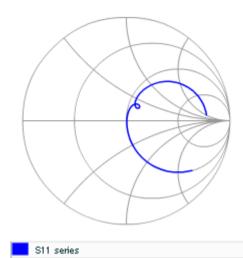

Therefore, please reviewour product specifications or consult the approval sheet for product specifications before ordering.

S parameter (Smith chart S11)

Capacitance - temperature characteristics

2 of 2