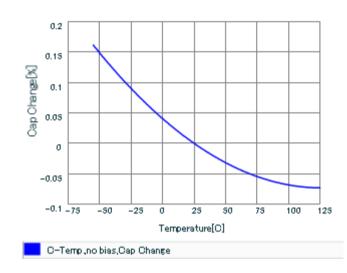

Therefore, please reviewour product specifications or consult the approval sheet for product specifications before ordering.

S parameter (Smith chart S11)

Capacitance - temperature characteristics

2 of 2