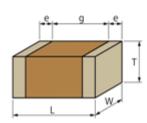

## GRM1885C1H120JA01#

"#" indicates a package specification code.

< List of part numbers with package codes > GRM1885C1H120JA01D , GRM1885C1H120JA01J

Shape

L size  $1.6 \pm 0.1$ mm W size  $0.8 \pm 0.1$ mm  $0.8 \pm 0.1$ mm T size External terminal width e 0.2 to 0.5mm Distance between external terminals g 0.5mm min. Size code in mm(inch) 1608 (0603)