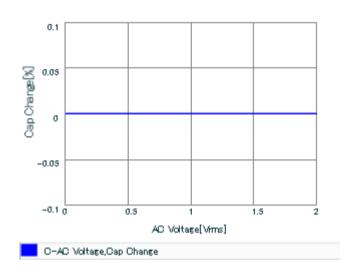

Chart of characteristic data (The charts below may show another part number which shares its characteristics.)

Frequency characteristics (ESR, Impedance)

AC voltage characteristics

This PDF data has only typical specifications because there is no space for detailed specifications.