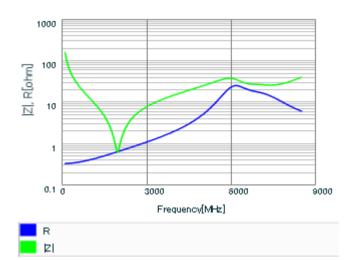

Chart of characteristic data (The charts below may show another part number which shares its characteristics.)

Frequency characteristics (ESR, Impedance)

AC voltage characteristics

This PDF data has only typical specifications because there is no space for detailed specifications.