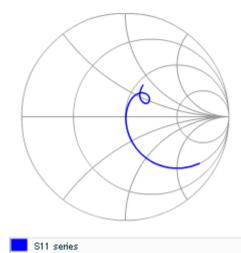

Therefore, please reviewour product specifications or consult the approval sheet for product specifications before ordering.

S parameter (Smith chart S11)

Capacitance - temperature characteristics

2 of 2