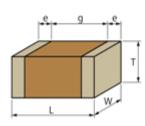

#### Shape

L size  $1.6 \pm 0.1$ mm W size  $0.8 \pm 0.1$ mm  $0.8 \pm 0.1$ mm T size External terminal width e 0.2 to 0.5mm Distance between external terminals g 0.5mm min. Size code in mm(inch) 1608 (0603)