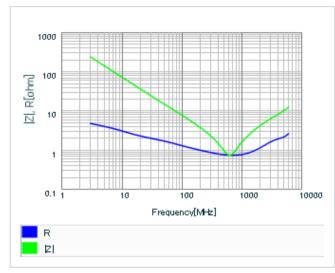

0.1 to 0.3mm

0.4mm min.

0402 (1005)

URL : http://www.murata.co.jp/

Last updated: 2013/11/18

DC bias characteristics

Capacitance - temperature characteristics

S parameter (Smith chart S11)