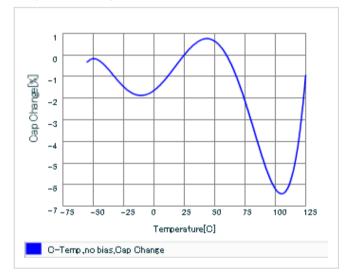

0.1 to 0.3mm

0.4mm min.

0402 (1005)

URL : http://www.murata.co.jp/

Last updated: 2013/11/18

DC bias characteristics

Capacitance - temperature characteristics

S parameter (Smith chart S11)