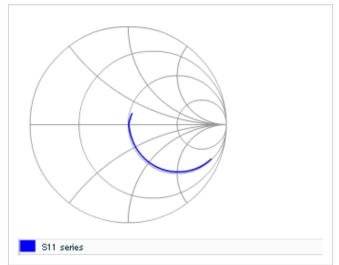

0.1 to 0.3mm

0.4mm min.

0402 (1005)

URL : http://www.murata.co.jp/

Last updated: 2013/11/18

DC bias characteristics

Capacitance - temperature characteristics

S parameter (Smith chart S11)