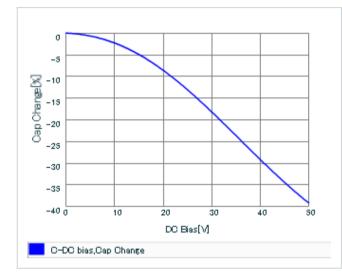

0.1 to 0.3mm

0.4mm min.

0402 (1005)

URL : http://www.murata.co.jp/

Last updated: 2013/11/18

DC bias characteristics

Capacitance - temperature characteristics

S parameter (Smith chart S11)