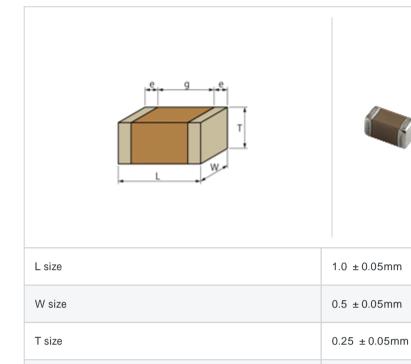

## Specifications

External terminal width e

Size code in inch(mm)

Distance between external terminals g

| Capacitance                                      | 220pF ±10% |
|--------------------------------------------------|------------|
| Rated voltage                                    | 50Vdc      |
| Temperature characteristics (complied standard)  | X7R(EIA)   |
| Capacitance change rate                          | ± 15.0%    |
| Temperature range of temperature characteristics | -55 to 125 |
| Operating temperature range                      | -55 to 125 |