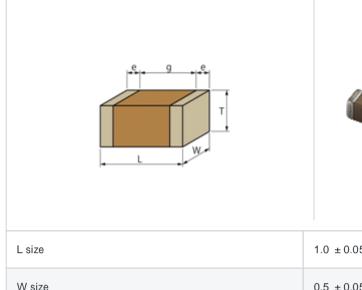

### Shape

| L size                                | 1.0 ± 0.05mm       |
|---------------------------------------|--------------------|
| W size                                | 0.5 ± 0.05mm       |
| T size                                | $0.25 \pm 0.05$ mm |
| External terminal width e             | 0.1 to 0.3mm       |
| Distance between external terminals g | 0.4mm min.         |
| Size code in inch(mm)                 | 0402 (1005)        |