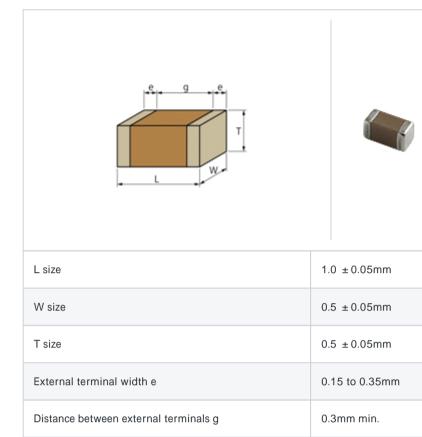

## Specifications

Size code in inch(mm)

| Capacitance                                      | 680pF ± 10% |
|--------------------------------------------------|-------------|
| Rated voltage                                    | 100Vdc      |
| Temperature characteristics (complied standard)  | X7R(EIA)    |
| Capacitance change rate                          | ± 15.0%     |
| Temperature range of temperature characteristics | -55 to 125  |
| Operating temperature range                      | -55 to 125  |