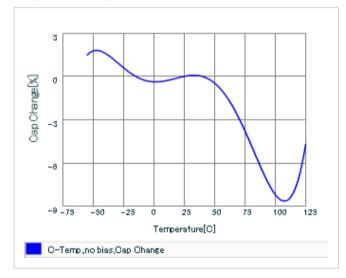

0402 (1005)

URL : http://www.murata.co.jp/

Last updated: 2013/11/18

DC bias characteristics

Capacitance - temperature characteristics

AC voltage characteristics

2 of 2

This PDF data has only typical specifications because there is no space for detailed specifications.