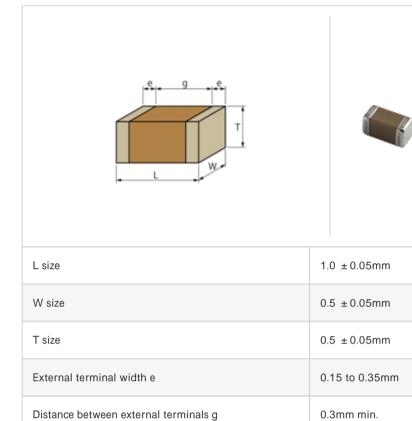

### Shape

| References |
|------------|
|------------|

| Packaging | Specifications                                                  | Minimum quantity |
|-----------|-----------------------------------------------------------------|------------------|
| D         | 180mm Paper taping                                              | 10000            |
| J         | 330mm Paper taping                                              | 50000            |
| W         | 180mm Paper taping (W8P1*)<br>* Width : 8mm, Pocket pitch : 1mm | 20000            |