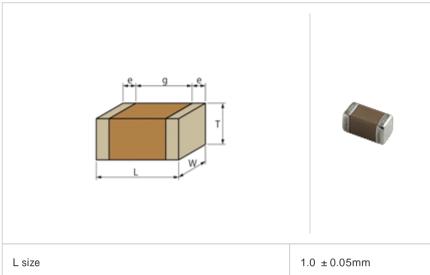

#### Shape

| L size                                | 1.0 ± 0.05mm   |
|---------------------------------------|----------------|
| W size                                | 0.5 ± 0.05mm   |
| T size                                | 0.5 ± 0.05mm   |
| External terminal width e             | 0.15 to 0.35mm |
| Distance between external terminals g | 0.3mm min.     |
| Size code in inch(mm)                 | 0402 (1005)    |