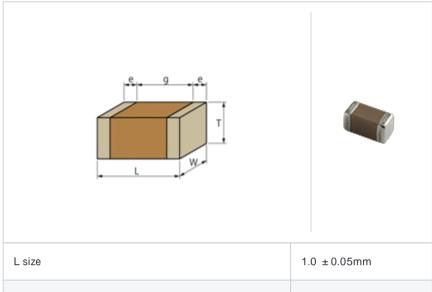

## Shape

| L size                                | 1.0 ± 0.05mm   |
|---------------------------------------|----------------|
| W size                                | 0.5 ± 0.05mm   |
| T size                                | 0.5 ± 0.05mm   |
| External terminal width e             | 0.15 to 0.35mm |
| Distance between external terminals g | 0.3mm min.     |
| Size code in inch(mm)                 | 0402 (1005)    |