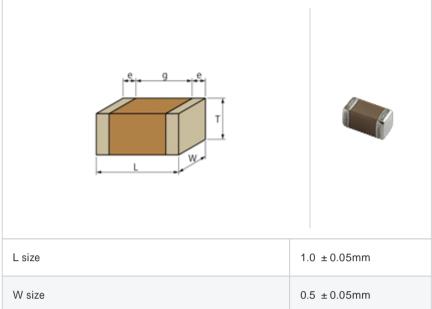

#### Shape

| W                                     |                |
|---------------------------------------|----------------|
| L size                                | 1.0 ± 0.05mm   |
| W size                                | 0.5 ± 0.05mm   |
| T size                                | 0.5 ± 0.05mm   |
| External terminal width e             | 0.15 to 0.35mm |
| Distance between external terminals g | 0.3mm min.     |
| Size code in inch(mm)                 | 0402 (1005)    |