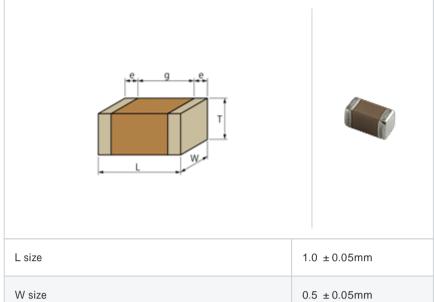

## Shape

| L size                                | 1.0 ± 0.05mm   |
|---------------------------------------|----------------|
| W size                                | 0.5 ± 0.05mm   |
| T size                                | 0.5 ± 0.05mm   |
| External terminal width e             | 0.15 to 0.35mm |
| Distance between external terminals g | 0.3mm min.     |
| Size code in inch(mm)                 | 0402 (1005)    |