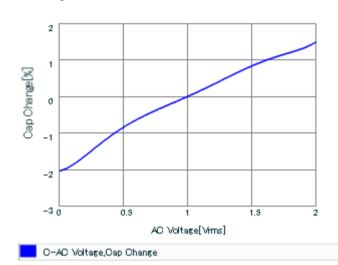

Therefore, please reviewour product specifications or consult the approval sheet for product specifications before ordering.

S parameter (Smith chart S11)

AC voltage characteristics

2 of 2

muRata Murata Manufacturing Co., Ltd.