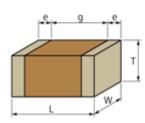

## Shape

L size  $1.0 \pm 0.05$ mm W size  $0.5 \pm 0.05$ mm  $0.5 \pm 0.05$ mm T size External terminal width e 0.15 to 0.35mm 0.3mm min. Distance between external terminals g Size code in mm(inch) 1005 (0402)