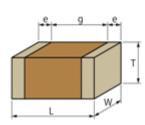

## Shape

L size  $1.0 \pm 0.05$ mm W size  $0.5 \pm 0.05$ mm  $0.5 \pm 0.05$ mm T size External terminal width e 0.15 to 0.35mm 0.3mm min. Distance between external terminals g Size code in mm(inch) 1005 (0402)