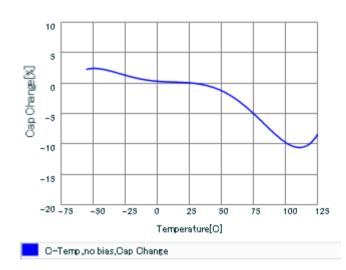

## Specifications

Capacitance  $1000pF \pm 10\%$ Rated voltage 50Vdc X7R(EIA) Temperature characteristics (complied standard) Capacitance change rate ± 15.0% Temperature range of temperature characteristics -55 to 125 Operating temperature range -55 to 125

muRata Murata Manufacturing Co., Ltd.

URL: http://www.murata.co.jp/

Last updated: 2013/10/20

Frequency characteristics (ESR, Impedance)

DC bias characteristics

Capacitance - temperature characteristics

This PDF data has only typical specifications because there is no space for detailed specifications.