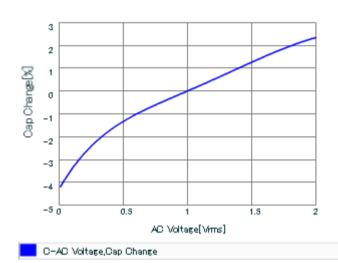

Therefore, please reviewour product specifications or consult the approval sheet for product specifications before ordering.

S parameter (Smith chart S11)

AC voltage characteristics

2 of 2

muRata Murata Manufacturing Co., Ltd.