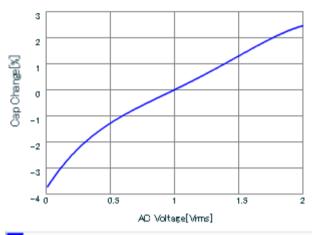

Therefore, please reviewour product specifications or consult the approval sheet for product specifications before ordering.

S parameter (Smith chart S11)

AC voltage characteristics

C-AC Voltage,Cap Change