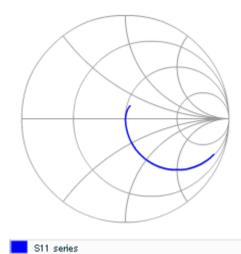

Therefore, please reviewour product specifications or consult the approval sheet for product specifications before ordering.

S parameter (Smith chart S11)

AC voltage characteristics

C-AC Voltage,Cap Change