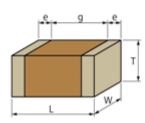

## Shape

L size  $1.0 \pm 0.05$ mm W size  $0.5 \pm 0.05$ mm  $0.5 \pm 0.05$ mm T size 0.15 to 0.35mm External terminal width e 0.3mm min. Distance between external terminals g Size code in mm(inch) 1005 (0402)