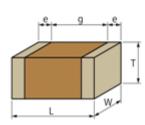

# Shape

L size  $1.0 \pm 0.05$ mm W size  $0.5 \pm 0.05$ mm  $0.5 \pm 0.05$ mm T size External terminal width e 0.15 to 0.35mm 0.3mm min. Distance between external terminals g Size code in mm(inch) 1005 (0402)