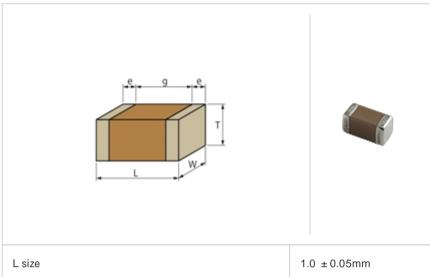

#### Shape

|                                       | ı              |
|---------------------------------------|----------------|
| L size                                | 1.0 ± 0.05mm   |
| W size                                | 0.5 ± 0.05mm   |
| T size                                | 0.5 ± 0.05mm   |
| External terminal width e             | 0.15 to 0.35mm |
| Distance between external terminals g | 0.3mm min.     |
| Size code in inch(mm)                 | 0402 (1005)    |