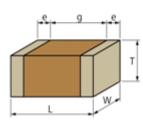

## Shape

L size  $1.0 \pm 0.05$ mm W size  $0.5 \pm 0.05$ mm  $0.5 \pm 0.05$ mm T size External terminal width e 0.15 to 0.35mm 0.3mm min. Distance between external terminals g Size code in mm(inch) 1005 (0402)