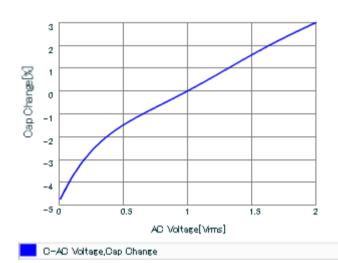

Therefore, please reviewour product specifications or consult the approval sheet for product specifications before ordering.

S parameter (Smith chart S11)

AC voltage characteristics

2 of 2

muRata Murata Manufacturing Co., Ltd.