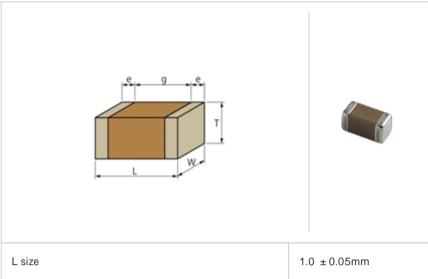

#### Shape

| L size                                | 1.0 ± 0.05mm   |
|---------------------------------------|----------------|
| W size                                | 0.5 ± 0.05mm   |
| T size                                | 0.5 ± 0.05mm   |
| External terminal width e             | 0.15 to 0.35mm |
| Distance between external terminals g | 0.3mm min.     |
| Size code in inch(mm)                 | 0402 (1005)    |