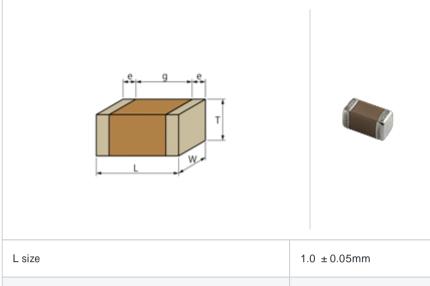

#### Shape

|                                       | '              |
|---------------------------------------|----------------|
| L size                                | 1.0 ± 0.05mm   |
| W size                                | 0.5 ± 0.05mm   |
| T size                                | 0.5 ± 0.05mm   |
| External terminal width e             | 0.15 to 0.35mm |
| Distance between external terminals g | 0.3mm min.     |
| Size code in inch(mm)                 | 0402 (1005)    |