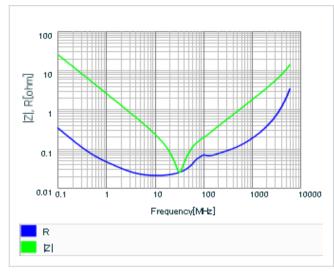

URL : http://www.murata.co.jp/

Last updated: 2013/11/18

DC bias characteristics

Capacitance - temperature characteristics

S parameter (Smith chart S11)

AC voltage characteristics

2 of 2

This PDF data has only typical specifications because there is no space for detailed specifications.