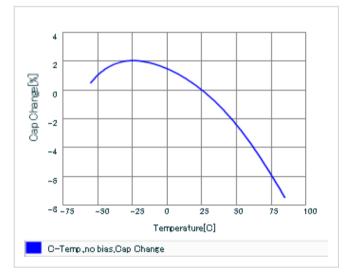

URL : http://www.murata.co.jp/

Last updated: 2013/11/18

DC bias characteristics

Capacitance - temperature characteristics

S parameter (Smith chart S11)

AC voltage characteristics

2 of 2

This PDF data has only typical specifications because there is no space for detailed specifications.