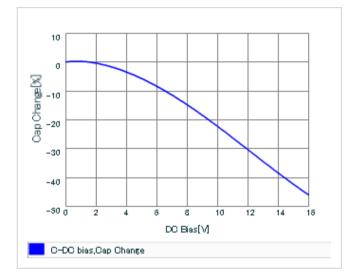

URL : http://www.murata.co.jp/

Last updated: 2013/11/18

DC bias characteristics

Capacitance - temperature characteristics

S parameter (Smith chart S11)

AC voltage characteristics

2 of 2

This PDF data has only typical specifications because there is no space for detailed specifications.