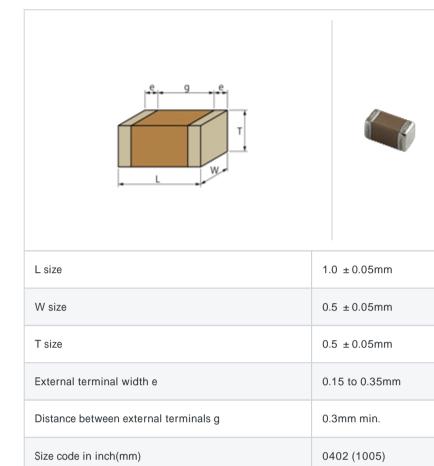

#### Shape

## Specifications

| Capacitance                                      | 68000pF ±10% |
|--------------------------------------------------|--------------|
| Rated voltage                                    | 16Vdc        |
| Temperature characteristics (complied standard)  | X5R(EIA)     |
| Capacitance change rate                          | ± 15.0%      |
| Temperature range of temperature characteristics | -55 to 85    |
| Operating temperature range                      | -55 to 85    |