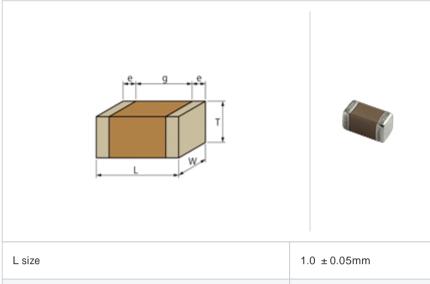

## Shape

| L size                                | 1.0 ± 0.05mm   |
|---------------------------------------|----------------|
| W size                                | 0.5 ± 0.05mm   |
| T size                                | 0.5 ± 0.05mm   |
| External terminal width e             | 0.15 to 0.35mm |
| Distance between external terminals g | 0.3mm min.     |
| Size code in inch(mm)                 | 0402 (1005)    |