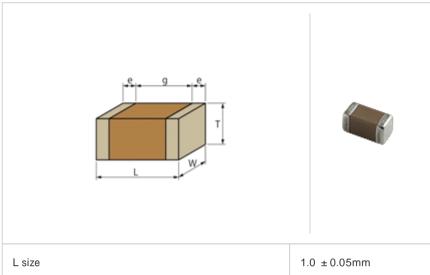

## Shape

| L size                                | 1.0 ± 0.05mm   |
|---------------------------------------|----------------|
| W size                                | 0.5 ± 0.05mm   |
| T size                                | 0.5 ± 0.05mm   |
| External terminal width e             | 0.15 to 0.35mm |
| Distance between external terminals g | 0.3mm min.     |
| Size code in inch(mm)                 | 0402 (1005)    |