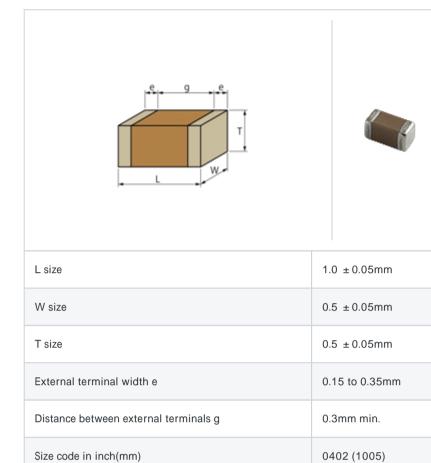

# GRM155R61A824KE15#

"#" indicates a package specification code.

References

#### Reflow OK Available Complies with RoHS

< List of part numbers with package codes >

GRM155R61A824KE15D , GRM155R61A824KE15W , GRM155R61A824KE15J

# Shape



# Specifications

| Capacitance                                      | $0.82\mu F \pm 10\%$ |
|--------------------------------------------------|----------------------|
| Rated voltage                                    | 10Vdc                |
| Temperature characteristics (complied standard)  | X5R(EIA)             |
| Capacitance change rate                          | ± 15.0%              |
| Temperature range of temperature characteristics | -55 to 85            |
| Operating temperature range                      | -55 to 85            |

| Packaging | Specifications                                                  | Minimum quantity |
|-----------|-----------------------------------------------------------------|------------------|
| D         | 180mm Paper taping